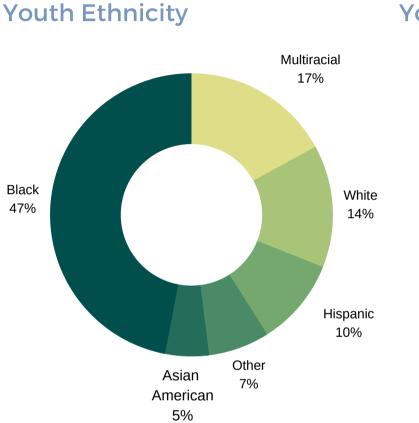

# PROGRAM DEMOGRAPHICS

Here are some highlights from this year:

- We served 270 youth regularly in the outdoors with over 70 caring adult role models
- We ran 84 outdoor outings with 25 enrichment programs
- We expanded to 5 youth organization partners and 2 school partners
- More than 80% of the youth we served this year are youth of color