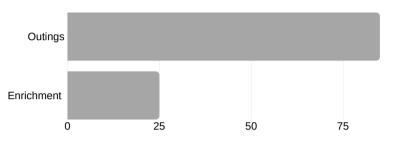

Here are some highlights from this year:

- We served 270 youth regularly in the outdoors with over 70 caring adult role models
- We ran 84 outdoor outings with 25 enrichment programs
- We expanded to 5 youth organization partners and 2 school partners
- More than 80% of the youth we served this year are youth of color

# # of Outings by Activity