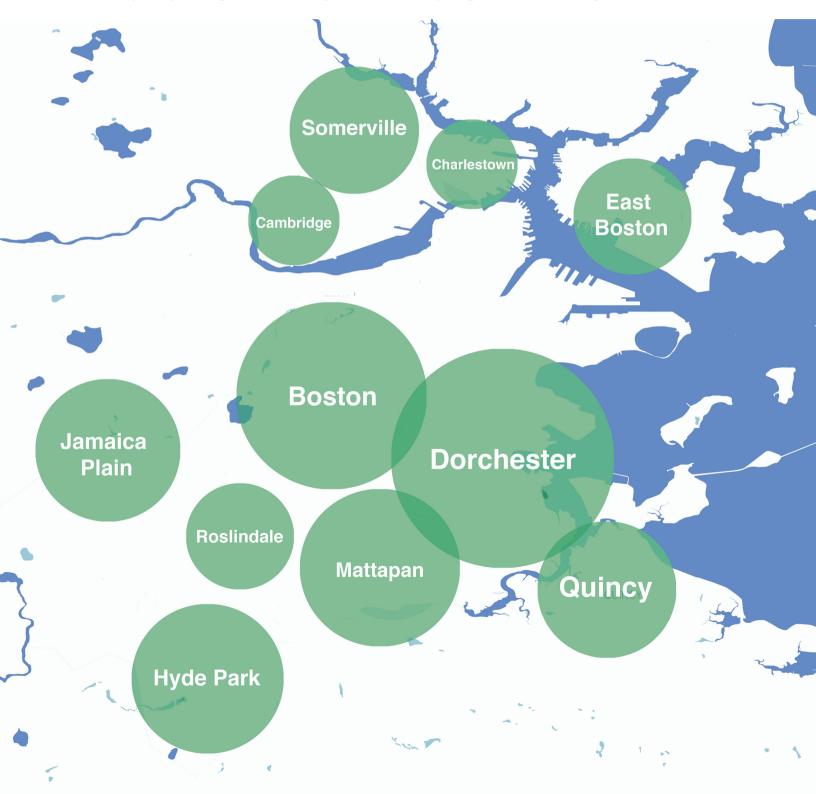

# Total youth served = 416

**PROGRAM DEMOGRAPHICS** 

Below is a map depicting where the youth in our programs currently live.

PAGE 5