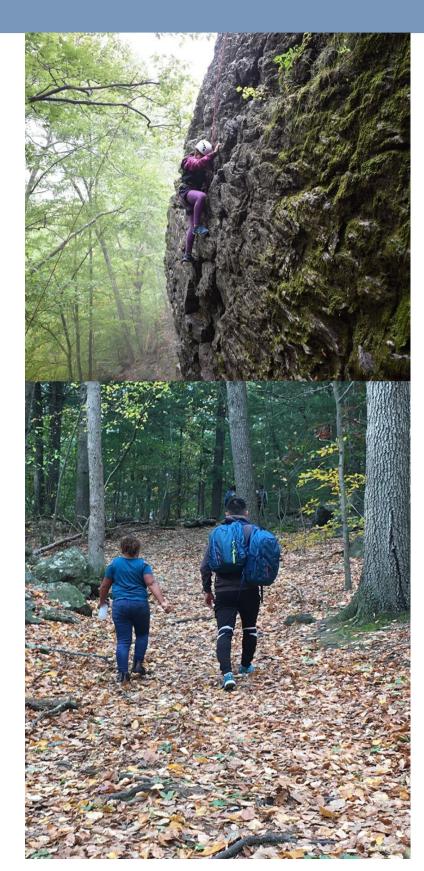

# **PROGRAM YEAR IN REVIEW**

100

# What the kids think...

"The thing I like most about [Elevate Youth] is going outside and doing things I haven't done before. Like when we went rock climbing, I was scared. I didn't know what to do. But then I got up there and I was like, wow I did it!" - Gabby, age 12